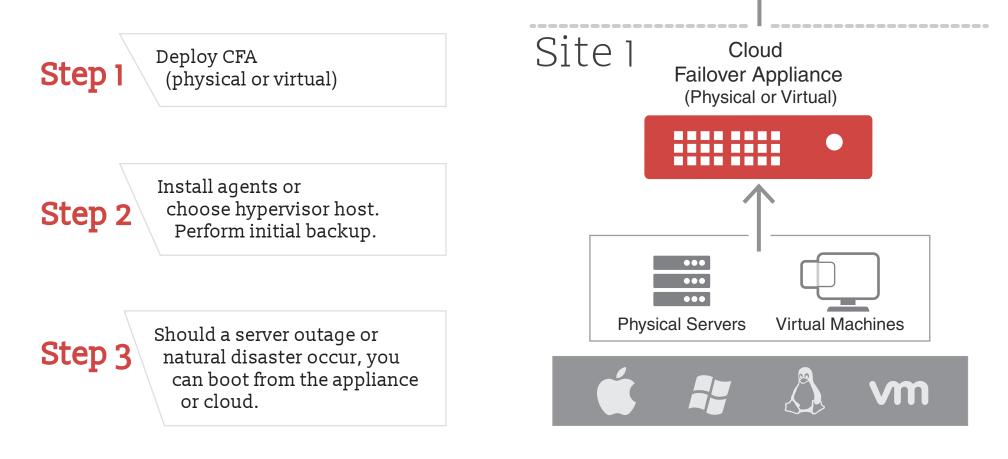

#### Flexible Failover Deployment (Any Cloud)

Cloud Failover Appliance (CFA) is an enterprise-grade disaster recovery solution that recovers systems and applications. CFA fits into any environment and meets most deployment requirements.

Third-Party

Cloud (AWS, AZURE, etc.)

Site 2