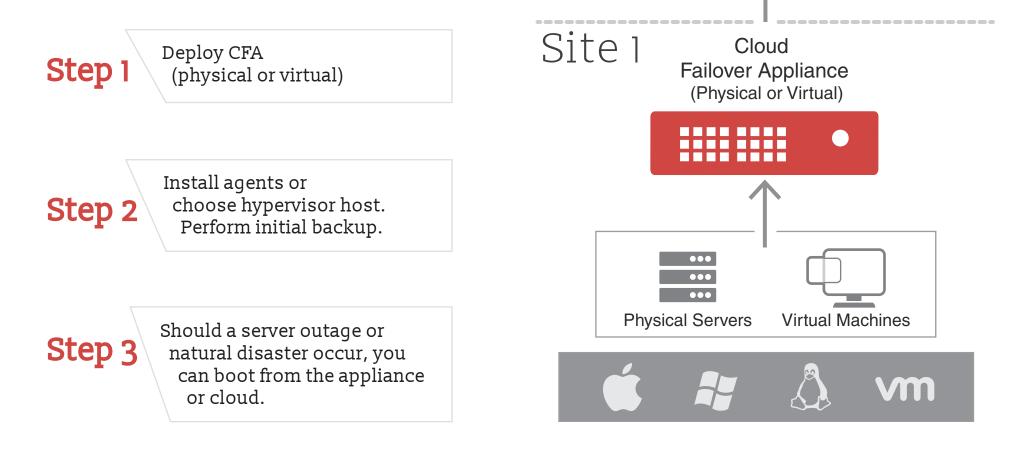

#### Flexible Failover Deployment (Infrascale Cloud)

Cloud Failover Appliance (CFA) is an enterprise-grade disaster recovery solution that recovers systems and applications. CFA fits into any environment and meets most deployment requirements.

Infrascale

Site 2