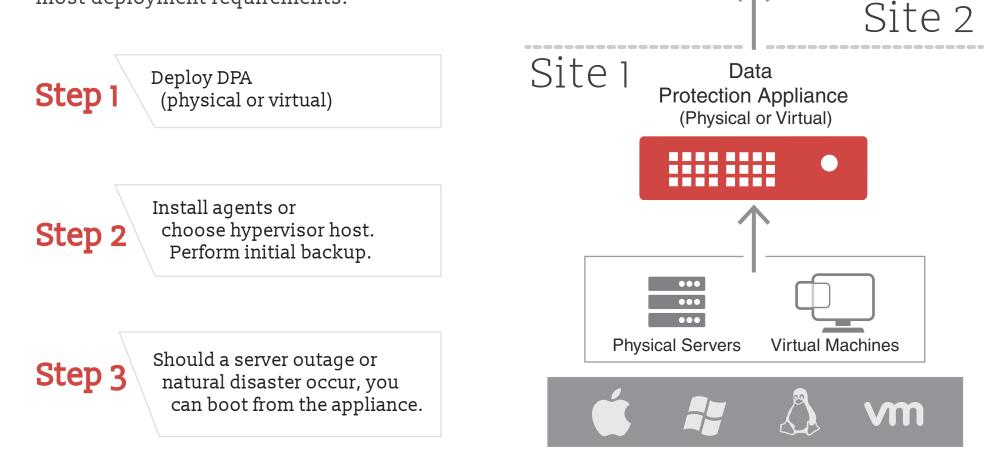

#### Flexible Failover Deployment (Site to Site)

Data Protection Appliance (DPA) is an enterprise-grade disaster recovery solution that recovers systems and applications. DPA fits into any environment and meets most deployment requirements.

Data

**Protection Appliance** 

(Physical or Virtual)